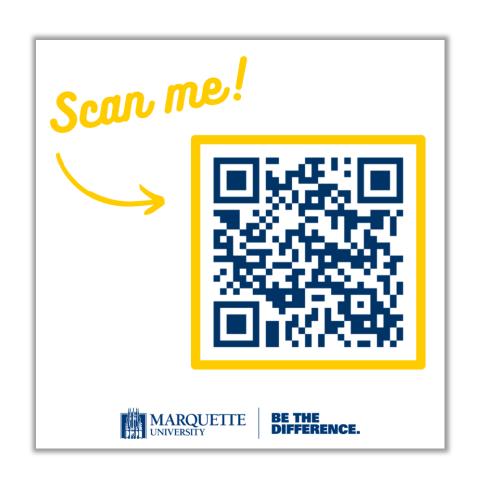

## **New + Upcoming Digital Fundraising Tools**

- Matching Gift Integration
- QR codes
- Advanced Donation Form (ADF)