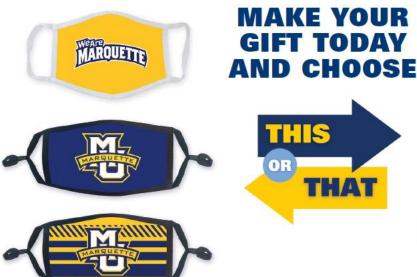

# FY21 Annual Giving Highlights: Masks vs Shirt

- August-Sept 2020
- So far, 1,100 donors contributed \$54,000
- Twice as many donors chose the masks