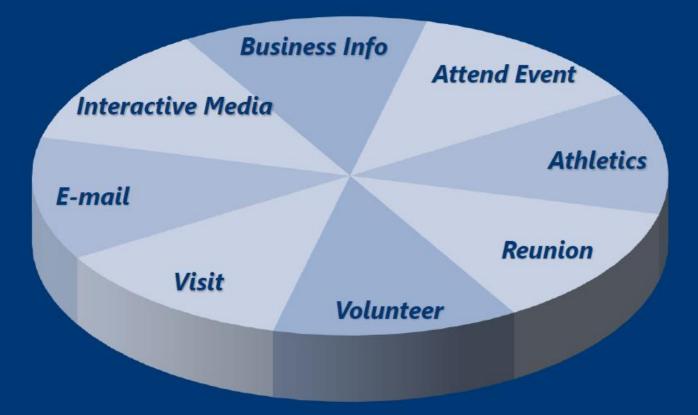

September 2020

# ALUMNI DONOR PARTICIPATION COMMITTEE



#### **Alumni Donor Participation Committee**

This committee will focus on creating a culture that encourages and celebrates giving at all levels; will help develop specialized marketing strategies; and encourage volunteer giving throughout the alumni association.

#### **AGENDA**

Impact of engagement on giving

**Way to support Annual Giving efforts** 

**FY21 Annual Giving highlights** 

**New digital fundraising tools** 





# The 16-Point Engagement Score Model

MARQUETTE UNIVERSITY · UNIVERSITY ADVANCEMENT



## Involvement and Connectivity



MARQUETTE UNIVERSITY · UNIVERSITY ADVANCEMENT



## What's the impact?

- Employment: Twice as likely to give
- Email: More than twice as likely to give
- Reunion: Three times as likely to give
- Volunteer: More than three times as likely to give
- Event: Four times as likely to give
- Visit: Six times as likely to give



# **Support Annual Giving Efforts: Marquette Moments**

Why do you give?

What does Marquette mean to you?

Is there a professor that made an impact?

How has Marquette leadership inspired you?

Spread the word on social media!





## FY21 Alumni Participation Results as of 9.18.20

- FY20 Final Alumni Participation: (17%)
- FY21 Alumni Participation Goal: (18%)
- FY21 Alumni Participation To-date: (8%)



# **FY21 Annual Giving Highlights: Mask Promotion**

### **GET