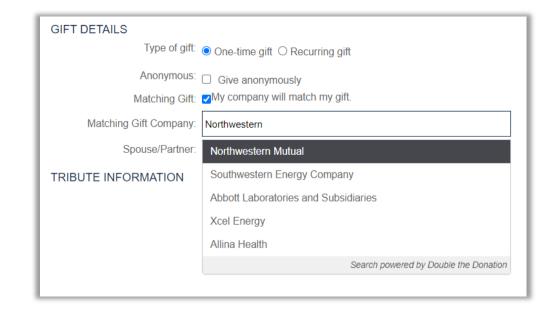

## **New + Upcoming Digital Fundraising Tools**

- Matching Gift Integration
- QR codes
- Advanced Donation Form (ADF)