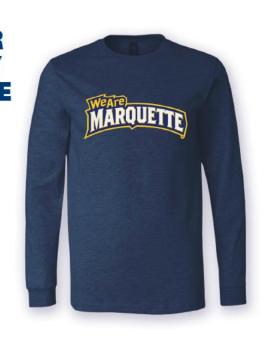

# FY21 Annual Giving Highlights: Masks vs Shirt

- August-Sept 2020
- So far, 1,100 donors contributed \$54,000
- Twice as many donors chose the masks