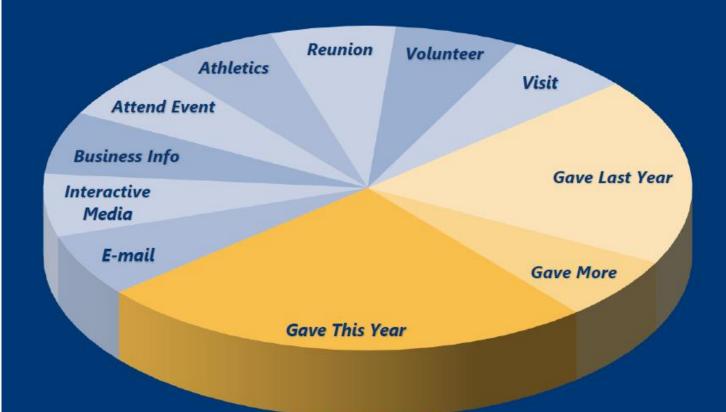

# The 16-Point Engagement Score Model

MARQUETTE UNIVERSITY · UNIVERSITY ADVANCEMENT

## What's the impact?

- Employment: Twice as likely to give
- Email: More than twice as likely to give
- Reunion: Three times as likely to give
- Volunteer: More than three times as likely to give
- Event: Four times as likely to give
- Visit: Six times as likely to give