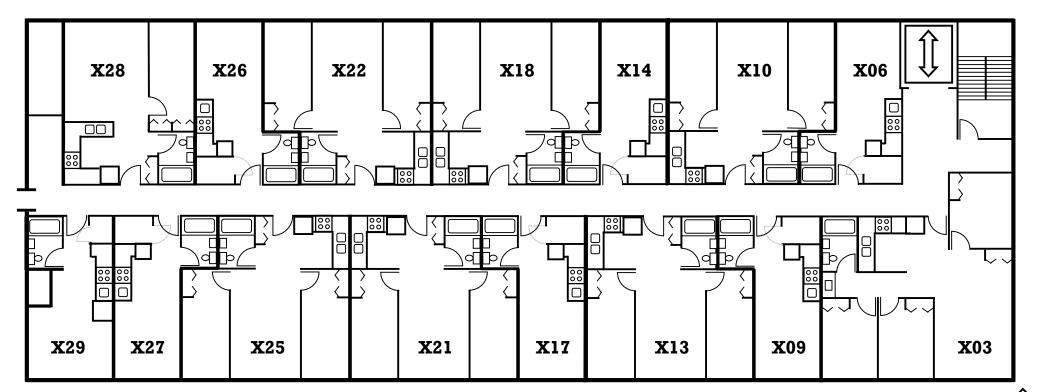

## **Campus Town East Addition**

1500 W Wells Street

2<sup>nd</sup>, 3<sup>rd</sup>, and 4<sup>th</sup> Floors

#### Studio

206, 209, 214, 217, 226, 227, 229 306, 309, 314, 317, 326, 327, 329 406, 409, 414, 417, 426, 427, 429

#### 1-Bedroom (1 person)

228, 325, 428

#### 2-Bedroom (2 people)

210, 213, 218, 221, 222, 225 310, 313, 318, 321, 322, 325 410, 413, 418, 421, 422, 425

#### 3-Bedroom (3 people)

203, 303, 403