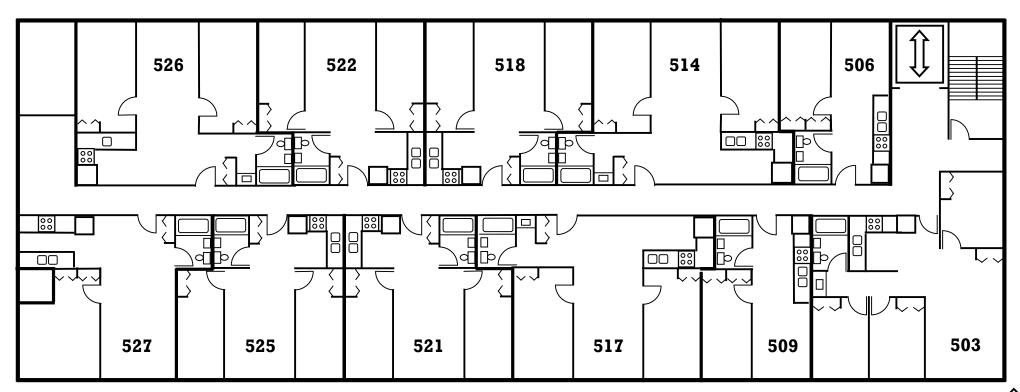

# **Campus Town East Addition**

1500 W Wells Street

5<sup>th</sup> Floor

### 1-Bedroom (1 person)

506, 509, 527

#### 2-Bedroom (2 people)

514, 517, 518, 521, 522, 525, 526

### 3-Bedroom (3 people)

503